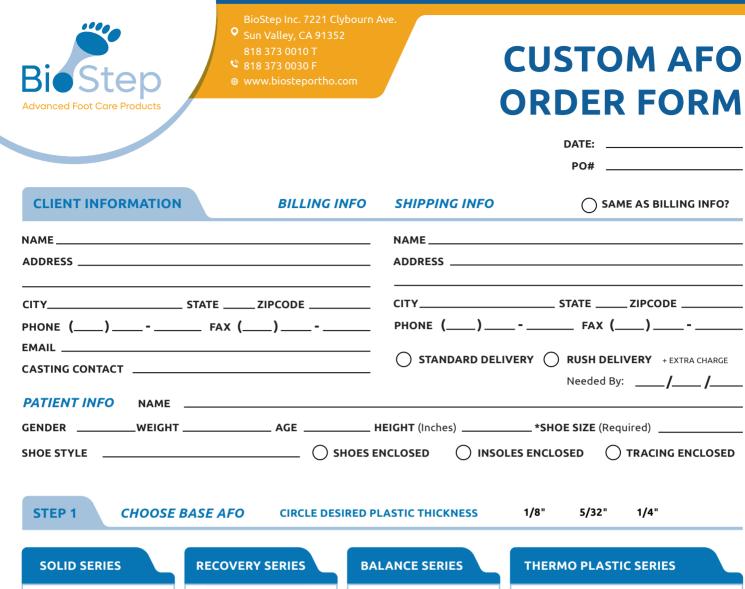

## STEP 2 CAST MODIFICATIONS

| BALANCE FOREFOOT TO REARFOOT |         |                      |                 |  |  |
|------------------------------|---------|----------------------|-----------------|--|--|
| FOREFOOT:                    | ) AS IS | O CORRECT TO NEUTRAL | O PRONATE/EVERT |  |  |
| HINDFOOT:                    | ) AS IS | O CORRECT TO NEUTRAL | O PRONATE/EVERT |  |  |
| REARFOOT:                    | ) AS IS | CORRECT TO NEUTRAL   | O PRONATE/EVERT |  |  |



- BioStep Inc. 7221 Clybourn Ave.
- Sun Valley, CA 91352
- 818 373 0010 T
- S 818 373 0030 F
- www.biosteportho.com

## CUSTOM AFO ORDER FORM

<u>Continued</u>

| STEP 3 FOOT PLATE AND ADDITIONS                                              |                                                                  |  |