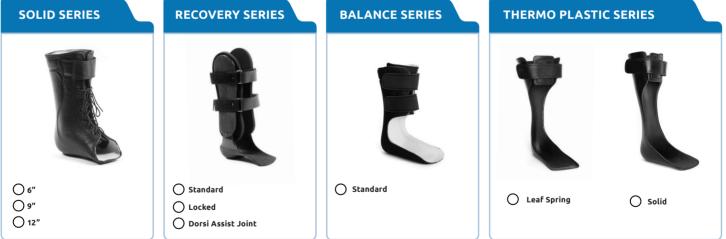

## STEP 2 CAST MODIFICATIONS

| BALANCE FOREFOOT TO REARFOOT |         |                      |                 |  |  |
|------------------------------|---------|----------------------|-----------------|--|--|
| FOREFOOT:                    | ) AS IS | O CORRECT TO NEUTRAL | O PRONATE/EVERT |  |  |
| HINDFOOT:                    | ) AS IS | O CORRECT TO NEUTRAL | O PRONATE/EVERT |  |  |
| REARFOOT:                    | ) AS IS | CORRECT TO NEUTRAL   | O PRONATE/EVERT |  |  |



- BioStep Inc. 7221 Clybourn Ave.
- Sun Valley, CA 91352
- 818 373 0010 T
- S 818 373 0030 F
- www.biosteportho.com

## CUSTOM AFO ORDER FORM

<u>Continued</u>

| STEP 3 FOOT PLATE AND ADDITIONS                                              |                                                                  |  |  |